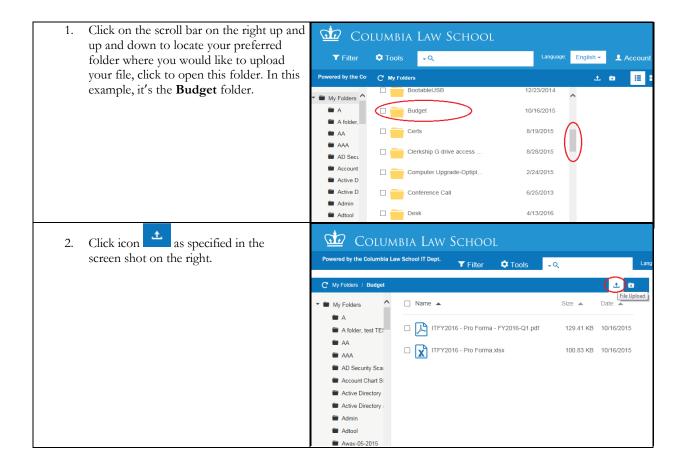

uctions                        | 3 |
|---------------------------------------------------|---|
| How do I download a file for viewing and editing? |   |
| How do I upload a file?                           |   |
| Where are my G drive files?                       |   |
| How do I delete a file?                           |   |

#### Web Interface View

# How Do I download a file for viewing and editing?



Choose the location you would like to ► Libraries → Documents → save the file and click press Save button. Desktop Documents library Arrange by: Folder ▼ Downloads Recent Places RealPlayer Cloud OneDrive Corel User Files ■ Google Drive CrashDump CvberLink DOC1 Docume EveryonePrintTest Music Pictures Save as type: Adobe Acrobat Document Save Cancel Hide Folders

## How do I upload a file?





### Where are my G drive files?



### How I delete a file?