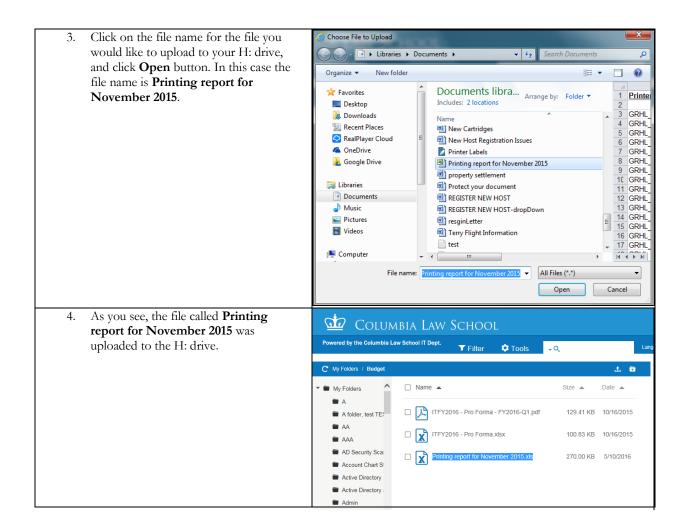

tions                        | 3 |
|---------------------------------------------------|---|
| How do I download a file for viewing and editing? |   |
| How do I upload a file?                           |   |
| Where are my G drive files?                       |   |
| How do I delete a file?                           |   |

#### Web Interface View

# How Do I download a file for viewing and editing?



Choose the location you would like to ► Libraries → Documents → save the file and click press Save button. Desktop Documents library Arrange by: Folder ▼ Downloads Recent Places RealPlayer Cloud OneDrive Corel User Files ■ Google Drive CrashDump CvberLink DOC1 Docume EveryonePrintTest Music Pictures Save as type: Adobe Acrobat Document Save Cancel Hide Folders

## How do I upload a file?





### Where are my G drive files?



### How I delete a file?