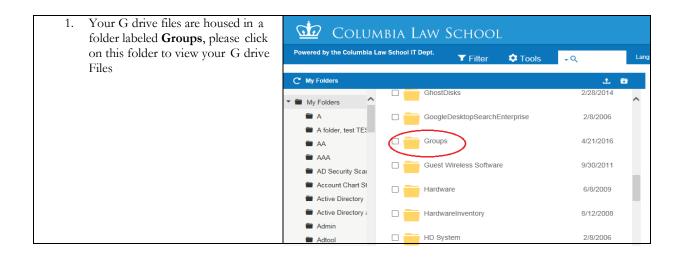

|---------------------------------------------------|---|
| How do I download a file for viewing and editing? |   |
| How do I upload a file?                           |   |
| Where are my G drive files?                       |   |
| How do I delete a file?                           |   |

#### Web Interface View

# How Do I download a file for viewing and editing?



Choose the location you would like to ► Libraries → Documents → save the file and click press Save button. Desktop Documents library Arrange by: Folder ▼ Downloads Recent Places RealPlayer Cloud OneDrive Corel User Files ■ Google Drive CrashDump CvberLink DOC1 Docume EveryonePrintTest Music Pictures Save as type: Adobe Acrobat Document Save Cancel Hide Folders

## How do I upload a file?





### Where are my G drive files?



### How I delete a file?