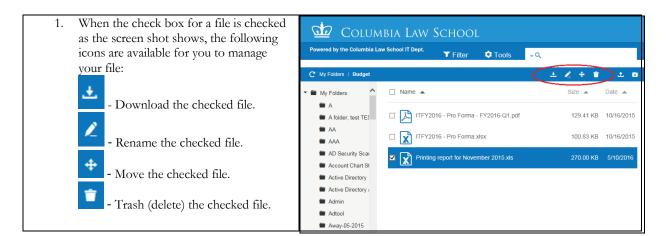

------------------------|---|
| How do I download a file for viewing and editing? |   |
| How do I upload a file?                           |   |
| Where are my G drive files?                       |   |
| How do I delete a file?                           |   |

#### Web Interface View

# How Do I download a file for viewing and editing?



Choose the location you would like to ► Libraries → Documents → save the file and click press Save button. Desktop Documents library Arrange by: Folder ▼ Downloads Recent Places RealPlayer Cloud OneDrive Corel User Files ■ Google Drive CrashDump CvberLink DOC1 Docume EveryonePrintTest Music Pictures Save as type: Adobe Acrobat Document Save Cancel Hide Folders

## How do I upload a file?





### Where are my G drive files?



### How I delete a file?