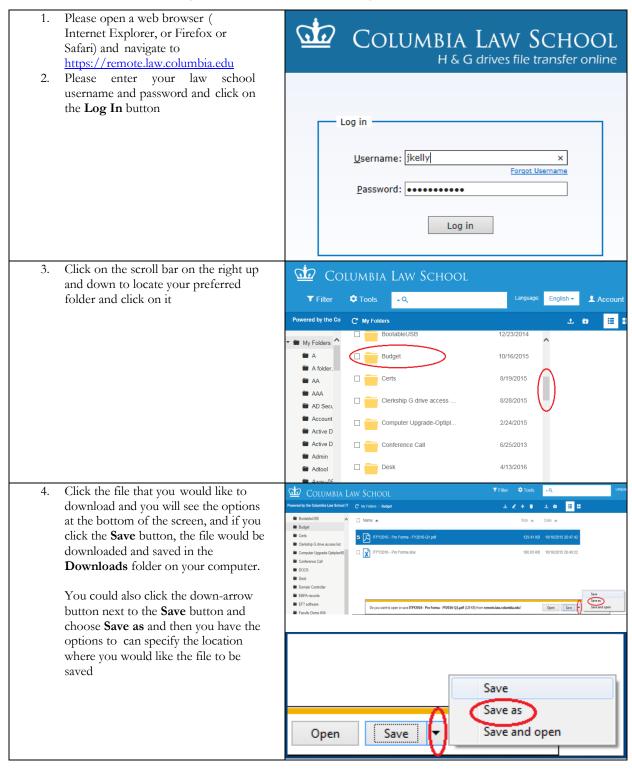

# How Do I download a file for viewing and editing?

Choose the location you would like to ► Libraries → Documents → save the file and click press Save button. Desktop Documents library Arrange by: Folder ▼ Downloads Recent Places RealPlayer Cloud OneDrive Corel User Files ■ Google Drive CrashDump CvberLink DOC1 Docume EveryonePrintTest Music Pictures Save as type: Adobe Acrobat Document Save Cancel Hide Folders